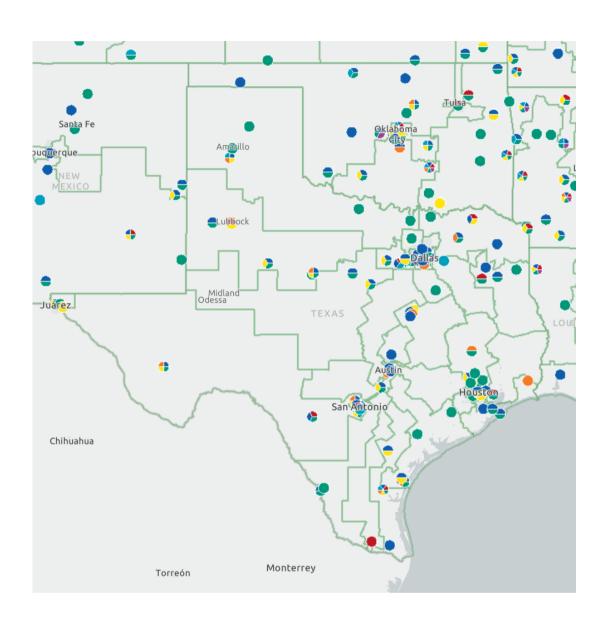

### **FEDERAL TRIO PROGRAMS IN TEXAS**

299
PROJECTS IN TEXAS

76,276 STUDENTS SERVED

\$94,439,888 In Federal Funding